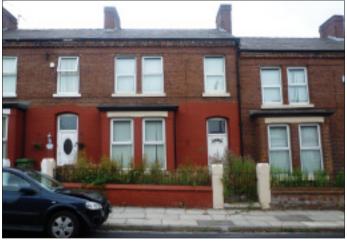

# 8 Diana Road, Bootle, Merseyside L20 6EB

## Guide price **£35,000 +**

A vacant 3 bedroomed middle terraced property benefiting from double glazing and central heating. The property would be suitable for investment purposes following repair and modernisation.