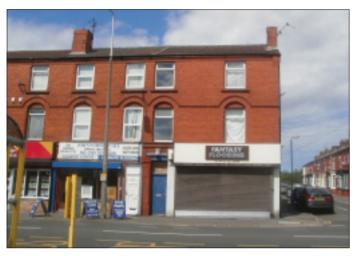

# 23 Warbreck Moor, Liverpool L9 4RN VACANT RESIDENTIAL

Guide price **£45,000**+

The property provides a vacant three storey end terraced mixed use building. The property is used for commercial on the ground floor and self contained residential accommodation on the upper floors providing kitchen, lounge, two bedrooms to the first floor, and a further three bedrooms at second floor level. The property would be suitable for a number of uses, subject to the relevant consents.

## Situated

The property is situated on Warbeck Moor in Walton, a well established neighbourhood shopping area with a number of local and some

Not to scale. For identification purposes only

regional occupiers in the immediate area.