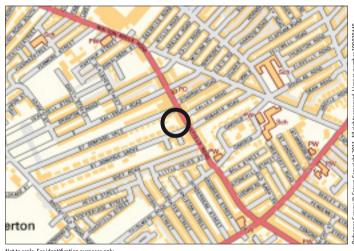

#### Situated

Fronting Kensington High Street opposite to its junction with Holt Road approximately 1 mile from Liverpool City Centre.