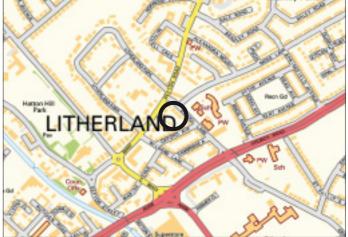

## **6 School Lane, Litherland, Merseyside L21 7LY** VACANT RESIDENTIAL

#### Situated

Fronting School Lane at its junction with Sefton Road in a popular residentail location.