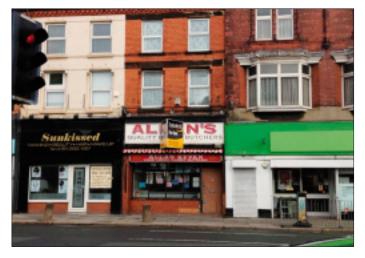

# Guide price **£50,000 +**

A vacant three storey mixed use middle terrace property comprising of ground floor retail unit together with a 2 bedroomed flat above. The ground floor retail unit was previously used for the purposes of a Butchers and has been fitted for this purpose. The upper floors can be accessed via an internal staircase or a separate entrance to the rear. The property would be suitable for a variety of uses subject to the necessary consents.

#### **Ground Floor**

Shop, Preparation Room with Large Walk in Freezer, Kitchen – 54.2m<sup>2</sup> (583 sq.ft)