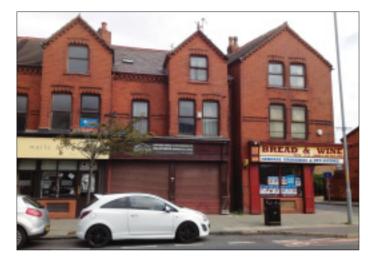

# **133 Knowsley Road, Bootle, Merseyside L20 5DQ** VACANT MIXED USE

Guide price **£30,000–£35,000** 

A Three storey middle terraced mixed use property comprising of a ground floor retail unit together with a 3 bedroomed flat above. The property benefits from steel roller shutters. Following repair and modernisation the property would be suitable for a number of uses, subject to any necessary planning consents.

## **Ground Floor**

Fronting Knowsley Road on a busy main road position approximately 5 miles from Liverpool City Centre.

**Shop** – Main Sales Area, Rear Room, WC

Not to scale. For identification purposes only