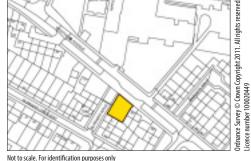

## Land Adjacent To 63 Westhead Avenue, Liverpool L33 0XF LAND WITH POTENTIAL

Guide price **£5,000** +

#### A cleared site extending to approximately 363m<sup>2</sup> suitable for redevelopment subject to any necessary planning consents.