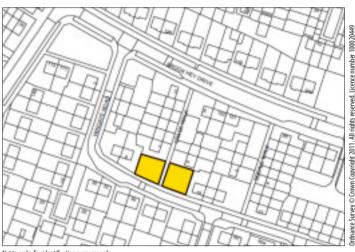

## Land Between 9 & 19 Wingate Road, Kirkby, Liverpool L33 6UG DEVELOPMENT LAND Guide D

Guide price £5,000 +

Two cleared sites extending to approximately 252.6m<sup>2</sup> and 279.4m<sup>2</sup> suitable for redevelopment subject to any necessary planning consents.

## Situated

off Brook Hey Drive which in turn is off Roughwood Drive in an established residential location within close proximity to Kirkby Town Centre.

## **Services**

We believe all main services are available however potential purchasers should make their own enquiries.

Not to scale. For identification purposes only