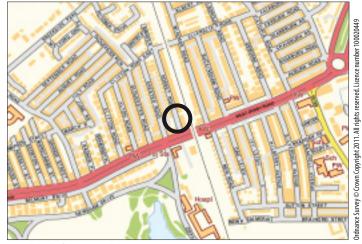

## Situated

Off West Derby Road in the Tuebrook District approximately 2 miles from Liverpool City Centre.