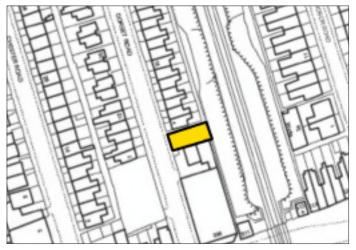

## Land At 2 Dorset Road, Tuebrook, Liverpool L6 4DX

**BUILDING PLOT** 

Guide price **£10,000–£15,000** 

Not to scale. For identification purposes only

A cleared site with an area of 142m<sup>2</sup>. The site benefits from full planning permission to erect a 5 bedroomed detached house. The lessee is required to develop the site before February 2014. Subject to the site being satisfactorily developed the lessee will have the option to acquire the freehold for £1.00.