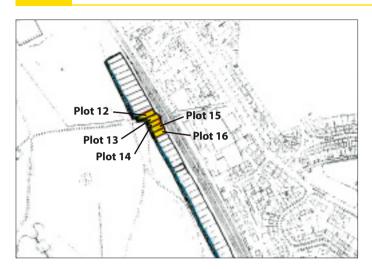

## Plot 12, 13, 14, 15, 16 To The South Of Wrenthorpe Road, Wakefield WF2 0TY LAND WITH POTENTIAL

Guide price NIL – RESERVE

5 vacant freehold adjoining plots of land which form part of a 4.17 acre site to be offered as individual lots. The land would be suitable for a variety of different uses subject to any necessary planning consents to include possible mobile telephone masts or advertising hoardings, however potential purchasers should make their own enquiries. The plots have right of way over adjoining land by foot on the footpath shown in blue at all times day or night.

## Situated

The land is located to the north of Hornbeam Avenue and Alder

Avenue in Wakefield south of Leeds facing the very Leeds to Wakefield Train Lines. Transport links for

Not to scale. For identification purposes only