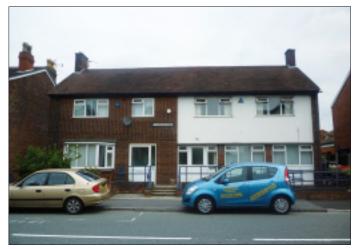

# 206 A&b Clipsley Lane, Haydock, St. Helens, Merseyside WA11 0HU VACANT RESIDENTIAL Guide price £6

Guide price **£65,000** +

A two storey detached property previously used as offices and now converted to provide two interconnecting semi-detached houses which could easily be separated. The property benefits from double glazing and central heating. Once converted the properties could be let individually at £500-£550 pcm each. There is a rear yard providing parking.