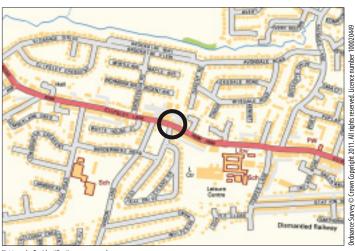

### Situated

Fronting Clipsey Lane close to its junction with Haydock Lane in an established and popular residential

location within easy reach of St. Helens Town Centre.

Not to scale. For identification purposes only