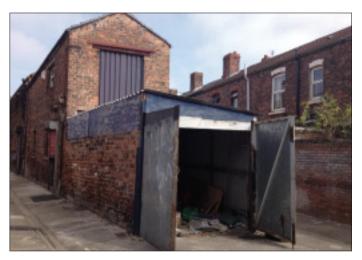

## **99b Webster Road, Liverpool L7 4LG** VACANT COMMERCIAL

Guide price **£20,000** 

A two storey Warehouse/Workshop which in the past has been used for storage and a garage. The property would be suitable for a number of uses, subject to the relevant consents. We are advised by the vendor that all main services are available.

## Situated

Securely located behind Webster Road accessed via the alley way in a popular residential location within easy reach of Smithdown Road amenities.