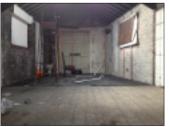

## **99b Webster Road, Liverpool L7 4LG** VACANT COMMERCIAL

Guide price **£20,000** 



A two storey Warehouse/Workshop which in the past has been used for storage and a garage. The property would be suitable for a number of uses, subject to the relevant consents. We are advised by the vendor that all main services are available.

## Situated

Securely located behind Webster Road accessed via the alley way in a popular residential location within easy reach of Smithdown Road amenities.

## **Ground Floor**

Warehouse/Workshop

## **First Floor**

Mezzanine floor with new roof and velux roof windows.



Not to scale. For identification purposes only





rdnance S