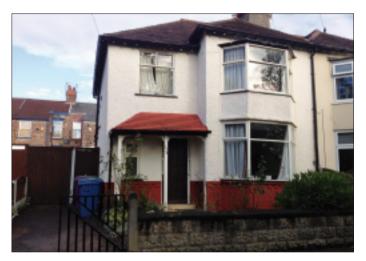

# 178 Queens Drive, Mossley Hill, Liverpool L18 1JW VACANT RESIDENTIAL

Guide price **£100,000** +

A vacant 3 bedroomed semi-detached property which following a full upgrade and refurbishment scheme would be suitable for occupation, resale or investment purposes. The property benefits from front and rear gardens and on street parking. There is potential to extend the property at the rear.

## Situated

Set back fronting Queens Drive close to it's junction with Dovedale Road in a very popular and well established residential location within easy reach of Allerton Road amenities, schooling and approximately 4 miles South of Liverpool City Centre.