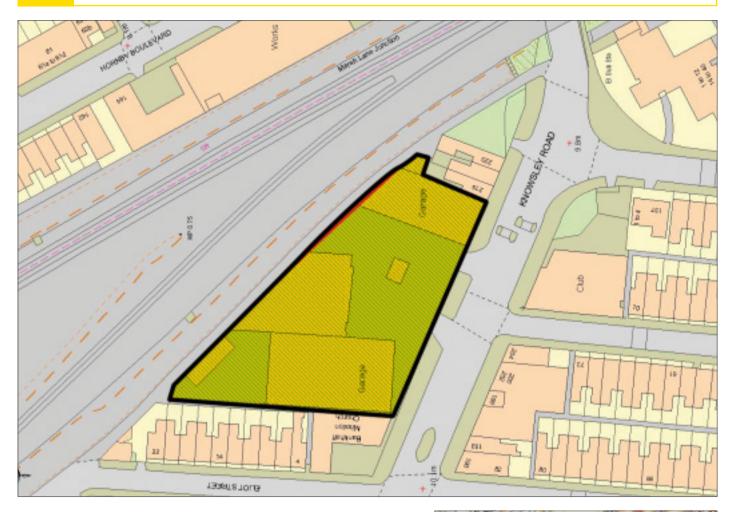

## Situated

LOT

**69** 

The property occupies a prominent position on Knowsley Road which links directly to Rimrose Road/Crosby Road South A566 and is within +/-0.5 miles to Bootle retail centre.

## Accommodation

Modern Showroom +/- 797.12 Sq M/ 8,580 Sq ft Showroom +/- 572.75 Sq M/ 6,165 Sq ft Workshop +/- 787.54 Sq M/ 8,477 Sq ft Site Area +/- 0.368 hectares/ 0.91 acres

## **Joint Auctioneers**

David Currie & Co

Ordnance Survey © Crown Copyright 2011. All rights reserved. Licence number 100020449

Not to scale. For identification purposes only