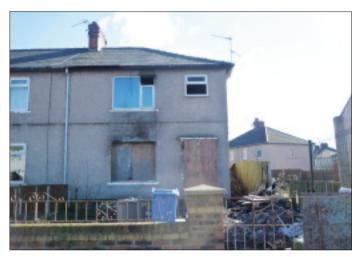

# 16 Northfield Road, Bootle, Merseyside L20 0AF VACANT RESIDENTIAL

Guide price **£30,000** +

A 3 bedroomed end town house which has suffered severe fire damage and is in need of a full upgrade and refurbishment scheme. The property benefits from front and rear gardens and off road parking.