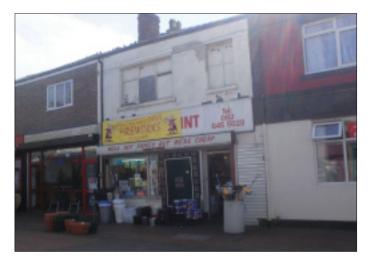

# 11 Bebington Road, Wirral CH62 5BE **VACANT RESIDENTIAL**

## Guide price **£25,000–£30,000**

The property provides a two storey mid terraced ground floor retail premises which has been occupied by the current tenant for a number of years and who are holding over and paying a current rental of £6,000 per annum on an Internal Repairing basis. There is no access to the upper floor. The property requires a programme of refurbishment and repair, the upper floors have not been occupied for a number of years and there are signs of roof leaks etc.

#### Situated

Located within a central position in a pedestrianised area of New Ferry

with a number of local and regional occupiers within the immediate vicinity.

Not to scale. For identification purposes only