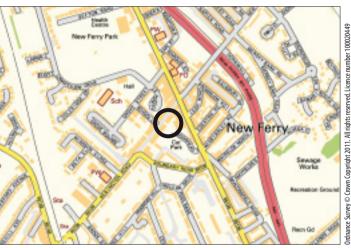

#### Situated

Located within a central position in a pedestrianised area of New Ferry

with a number of local and regional occupiers within the immediate vicinity.

Not to scale. For identification purposes only