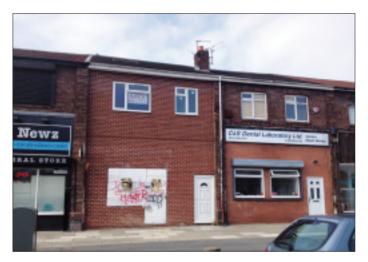

# 2 The Parade, Northway, Wavertree, Liverpool L15 7JU

**VACANT RESIDENTIAL** 

Guide price **£40,000+** 

A vacant two storey middle terraced property benefiting from planning permission to convert the ground floor retail unit into a 1 bedroomed self contained flat. To the upper floors there are 2 self contained flats. The property is in need of repair and modernisation.

### **Ground Floor**

Lock up shop (possibly a flat)

#### First Floor

2 Self contained flats (no kitchen and bathrooms)

Not to scale. For identification purposes only

## Outside

Yard to the rear.