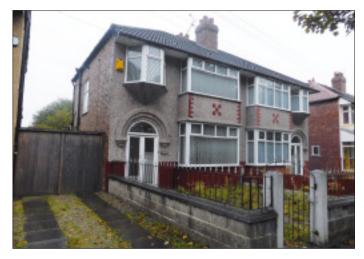

# **184 Blackmoor Drive, Liverpool L12 3HB** VACANT RESIDENTIAL

## Guide price **£110,000 +**

A three bedroomed extended semi-detached property benefiting from double glazing, central heating, front and rear gardens, garage and shared driveway. Following refurbishment and modernisation the property would be suitable for occupation, resale or investment purposes.