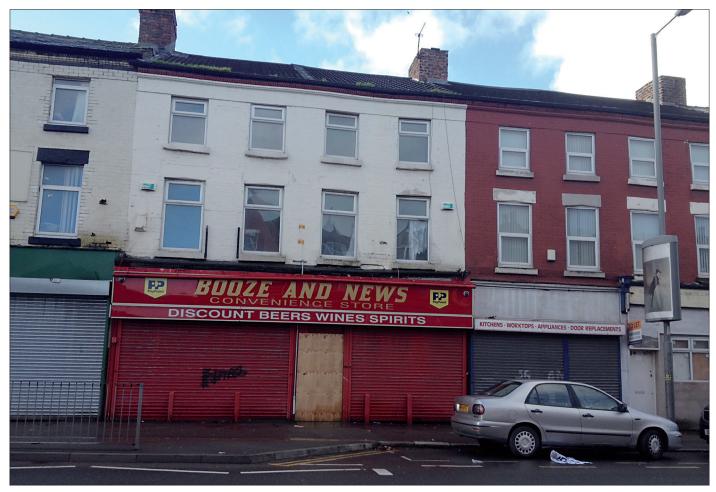

A vacant three storey mixed use property comprising two interconnecting ground floor retail units together with two two-bed flats above. Following modernisation the property would be suitable for investment purposes. We are advised by the vendor that the shops benefit from a current off-licence, electric roller shutters, modern aluminium shop front and a fully shelved/screened/countered and refrigerated having had a modern refit just 4 years ago. Separate three phase electrical supply (Currently disconnected). The flats benefit from modern fitted Kitchens, separate electric supplies (currently connected), all windows have been replaced with modern UPVC double glazed units. Bathrooms are equipped with modern 3 piece suites. Modern electrical circuits with RCD protected consumer units

#### Situated

Fronting Oakfield Road (A5089) within a main shopping parade approximatley 2 miles from Liverpool city centre.