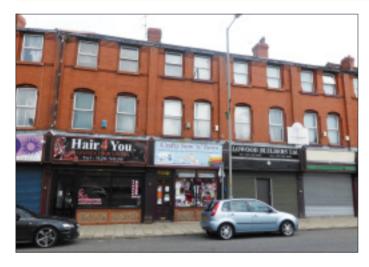

### 49/49a Seaforth Road, Liverpool L21 3TX MIXED USE INVESTMENT

## Guide price **£50,000-£60,000**

A three storey mixed use middle terrace property comprising of a ground floor shop unit together with a 2 bedroomed self contained flat above. The ground floor is currently let on a 5 year lease from 2012 at a rental of £5,400 per annum. The flat is currently let by way of an Assured Shorthold Tenancy at a rental of £5,400 per annum. The property benefits from steel roller shutters, double glazing and central heating.

#### Situated

Fronting Seaforth Road in an established location.