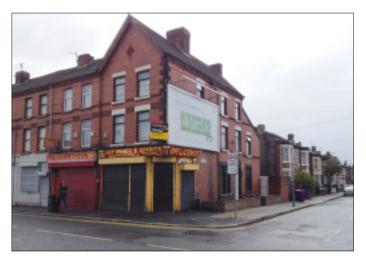

## **50 Picton Road, Wavertree, Liverpool L15 4LH** VACANT COMMERCIAL

Guide price **£25,000** +

A Freehold ground floor lock up retail unit suitable for a number of uses, subject to the relevant consents. The property benefits from steel roller shutters and an alarm. There is an advertising hoarding included in the sale producing £1,200 per annum. The upper floors have been sold on a long lease paying an annual ground rent of £150 per annum.

## Situated

This property is situated on Picton Road within the Wavertree area of Liverpool approximately 3 miles from Liverpool city centre. The immediate area is in use as residential and a popular student housing area. The property

## **Ground Floor Shop**

Main Sales Area with a Kitchenette and shower to the rear