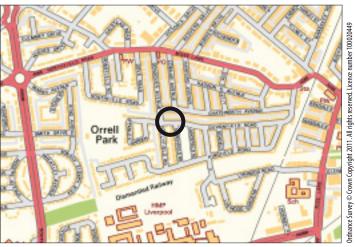

#### Situated

Off Gondover Avenue which in turn is off Moss Lane in an established and popular residential location within easy reach of local amenities, schooling, Orrell Lane Train Station

and approximately 5 miles from Liverpool City Centre.