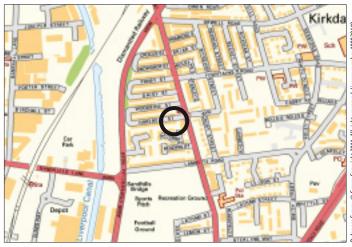

#### Situated

Harebell street is located directly off Stanley Road in the Kirkdale area of Liverpool. There is good local shopping close by and easy access by public transport to the city centre and outskirts of the city.