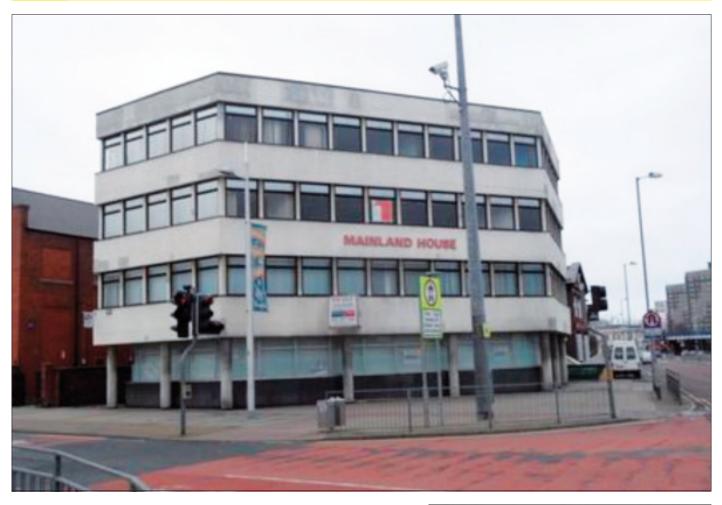

# Mainland House, 395 Stanley Road, Bootle, Merseyside L20 3EFVACANT COMMERCIALGuide price £100,000 +

A vacant four storey office building benefiting from planning permission to convert the existing to provide 19 x 1 bedroomed flats. Alternatively a pre-application has also been made for 33 student HMO accommodation which was agreed in principle. The ground floor offices are in very good condition and suitable for immediate use. The property is held under a long leasehold interest for a term of 99 years with effect from September 1969.

## Situated

At the junction of Stanley Road and Marsh Lane in a prominent position within close proximity to excellent transport routes and other local amenities.