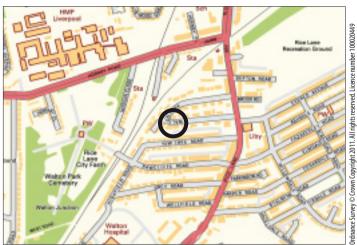

#### Situated

Off Rice Lane in a popular and well established residential location within close proximity to Walton Vale Amenities, schooling and approximately 5 miles from Liverpool City Centre