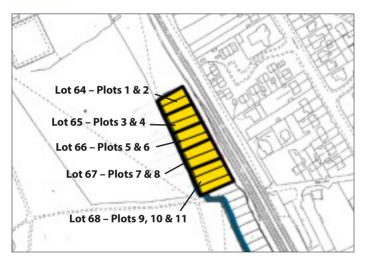

## Plots 1–11 To The South Of Wrenthorpe Road, Wakefield WF2 0TY

LAND WITH POTENTIAL

Guide price NIL-RESERVE

11 vacant freehold adjoining plots of land which form part of a 4.17 acre site to be offered as four X 2 plots and one X 3 Plots. The land would be suitable for a variety of different uses subject to any necessary planning consents to include possible mobile telephone masts, however potential purchasers should make their own enquiries. The plots have right of way over adjoining land by foot on the footpath shown in blue at all times day or night and can be found just past Fox Lane.

Not to scale. For identification purposes only