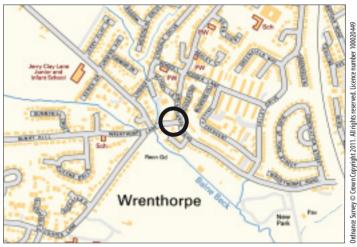

## Situated

The land is located to the north of Hornbeam Avenue and Alder Avenue in Wakefield south of Leeds facing the very busy Leeds to Wakefield Train Lines. Transport links for Wakefield include road networks of the M1 and M62 Motorways.