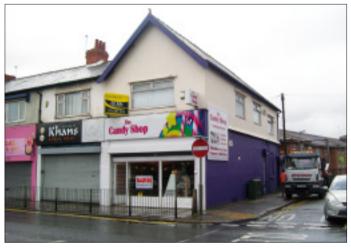

## 50 Walton Vale, Liverpool L9 2BU MIXED USE INVESTMENT

## Guide price **£100,000 +**

A two storey end of terrace property comprising of a ground

floor retail unit together with a self contained 2 bedroomed

apartment above. The whole premises are currently let for a term of 5 years from July 2011 at a rental of £14,000 per

annum. The property benefits from steel roller shutters.

Warbreck Park O Walton Walton

Not to scale. For identification purposes only

**Outside** Yard to the rear.

**EPC Rating** E (Top Floor Flat)

## **Ground Floor**

Fronting Walton Vale at its junction with Grace Road in a busy and well established district centre situated approximately 4 miles from Liverpool city centre. Sales Area, Storage.