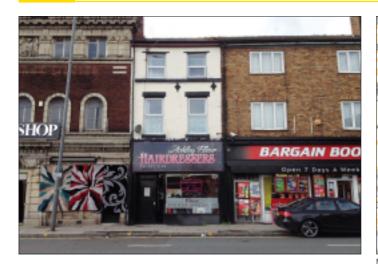

# 193/193a Walton Road, Liverpool L4 4AJ

# **COMMERCIAL INVESTMENT**

Guide price **£50,000** +

A three storey middle terraced property comprising of a ground floor retail unit together with a 2 bedroomed flat above. The ground floor is currently let as a ladies hairdressers on a 1 year lease producing £2,400 per annum. The lease has expired and has been holding over since January 2007. The flat above is let on an Assured Shorthold Tenancy producing £2,860 per annum. The first floor benefits from double glazing and central heating.

#### **Ground Floor**

Salon, Rear Room/Kitchen.

#### First Floor Flat

Lounge, Kitchen, Bathroom/WC.

## Second Floor

2 Bedrooms.