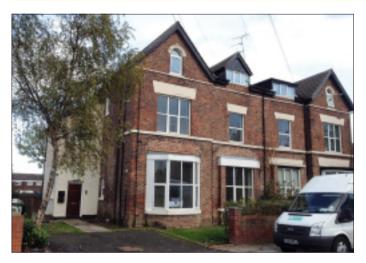

# 18 Queens Road, Birkenhead, Merseyside CH42 1QY **VACANT RESIDENTIAL**

Guide Price **£120,000+** 

A three storey semi detached property which has been converted to provide 3 self contained flats. The property benefits from double glazing and central heating and is suitable for immediate investment purposes.

#### Situated

Fronting Queens Road which is off Chester Road (B5136) in Rock Ferry, in a popular and well established residential location within close proximity to local amenities and transport links.