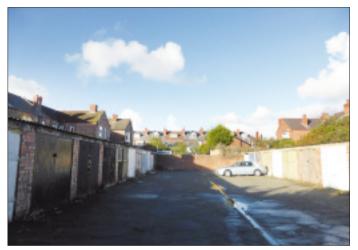

## 15 Garages At Neville Road, Wallasey, Merseyside CH44 2AR

## **COMMERCIAL INVESTMENT**

Guide price **£40,000–£45,000** 

Not to scale. For identification purposes only

A block of 15 Freehold garages (numbered 4,6,7,8,9,10,13, 14,15,17,18,19,21,22,24). Nine of the garages are currently let producing £3,240 and when fully let the potential annual rental income is £5,400 We have also been informed that there is potential to convert into dwellings, subject to any necessary planning consents.