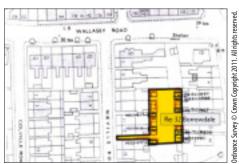

## **COMMERCIAL INVESTMENT**

Guide price **£40,000–£45,000** 

Not to scale. For identification purposes only

A block of 15 Freehold garages (numbered 4,6,7,8,9,10,13, 14,15,17,18,19,21,22,24). Nine of the garages are currently let producing £3,240 and when fully let the potential annual rental income is £5,400 We have also been informed that there is potential to convert into dwellings, subject to any necessary planning consents.