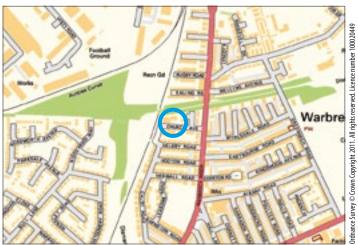

**Situated** Off Warbreck Moor (A59) close to Walton Vale, local amenities and within close proximity to Aintree Race Course in a well established and popular residential location

**Ground Floor** Hall, 3 reception rooms and kitchen