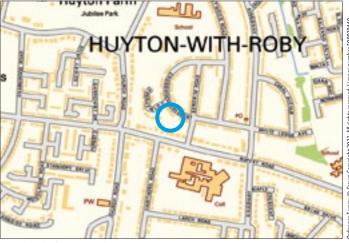

Not to scale. For identification purposes only

**Situated** Off Greenwood Road which is off Kingsway in a popular and well established residential location.

**Ground Floor** Hall, Front Living Room, Rear Living Room, Kitchen, Porch. First Floor 3 Bedrooms, Bathroom/ WC.