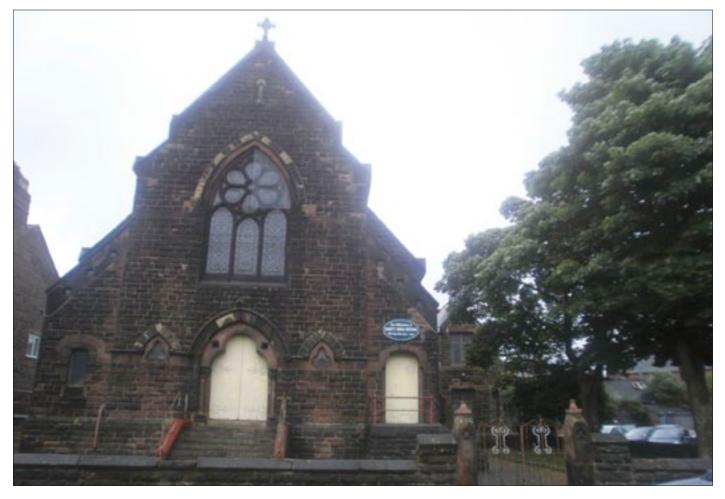

A substantial detached mainly sandstone church building weathered beneath pitched roof covered in slate. The main front section is single storey with a two storey block set back from the highway. There is a walled boundary leading to a small landscaped area with tarmacadam circulation area for access purposes either side of the main building and a council owned car park adjoining the site. The property would be suitable for possible redevelopment, subject to any necessary planning consents.