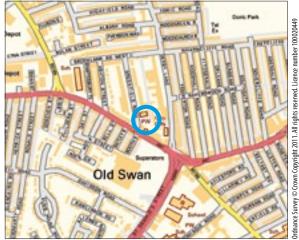

Situated The property is situated on Greenfield Road directly off Prescot Road in Old Swan. Greenfield Road provides a well established residential area of mixed two and three storey terraced and semidetached dwellings. The busy shopping district and commercial centre of Old Swan is less than 1/2 mile to the east of the property.

Not to scale. For identification purposes only

Not to scale. For identification purposes only