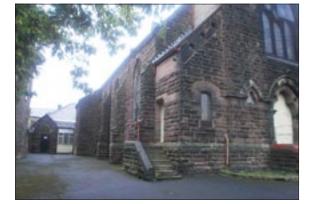

A substantial detached mainly sandstone church building weathered beneath pitched roof covered in slate. The main front section is single storey with a two storey block set back from the highway. There is a walled boundary leading to a small landscaped area with tarmacadam circulation area for access purposes either side of the main building and a council owned car park adjoining the site. The property would be suitable for possible redevelopment, subject to any necessary planning consents.