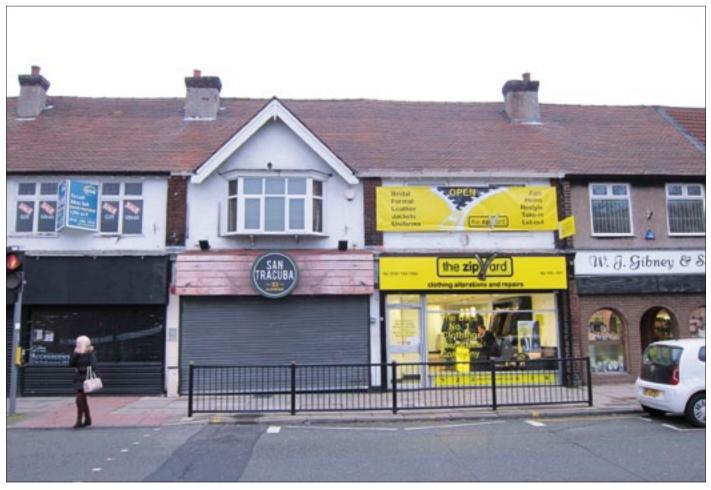

A high street restaurant investment currently producing £26,500pa. The premises comprise a ground floor bar servery area with various internal seating, tables and chairs for approximately 20 seats/ corners with rear kitchen preparation area. The first floor provides an open plan restaurant capacity for approximately 50 covers and staff/storage room and ladies/gents toilets. The premises are fully fitted and refurbished and currently let to Manic Promotions Limited on a 10 year lease from the 24th May 2011 at a rent payable of £26,500 per annum with 5 yearly rent reviews.

Situated On Allerton Road within a well established suburban shopping area. There are a number of restaurants and bar premises in Allerton Road including Fung Lok, La Scala, Lefteris Taverna, The Other Place, La Bussola, Augergine Cafe, Costa Coffee. Allerton Road services the surrounding residential population of Mossley Hill, Childwall, Woolton and Allerton. Allerton Road also provides a main arterial route to Liverpool city centre linking with Queens Drive at the A5058 and Smithdown Road (A562) and South Liverpool.