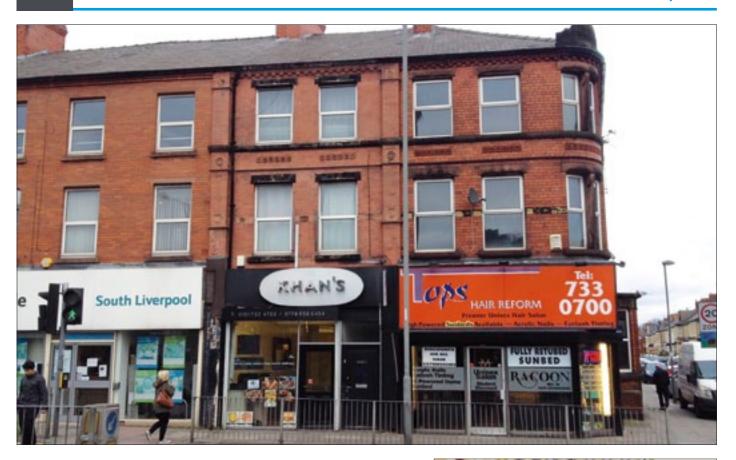

The property comprises a ground floor hot food takeaway / restaurant and is let to an individual T/A Khan's for a term of 15-years from 2008 at a rent of £12,000 pa subject to a 3-year rent review pattern and is excluded from protection of the Landlord & Tenant Act 1954. The upper floors are currently let on an individual AST basis.

**Situated** The property fronts on to Smithdown Road (A562) close to the intersection with Ullet Road (A5089) on an established retail parade. Liverpool city centre is approximately 2 miles to the North West. The end of the M62 motorway is approximately 1½ miles to the north east. The property is located in a densely populated student location.