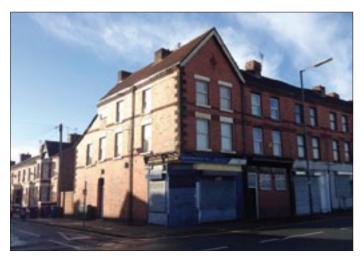

## **60 Picton Road, Wavertree, Liverpool L15 4LH**COMMERCIAL INVESTMENT

## **GUIDE PRICE £70,000+**

A three storey corner property comprising of a ground floor retail unit together with a 1 bedroomed flat and a studio to the upper floors. The shop is currently let by way of a 3 year at a rental of £2080.00 per annum. The flats are both currently let by way of Assured Shorthold Tenancies producing £6,370 per annum. The annual rental income being in excess of £8,450. The property benefits from steel roller shutters.

Not to scale. For identification purposes only

**Situated** Fronting Picton Road on the corner of Alderson Roa on a prominent busy main road position approximately 3 miles from Liverpool City Centre.

**Ground Floor Shop** Main Sales Area, Rear Room/kitchen/W.C.