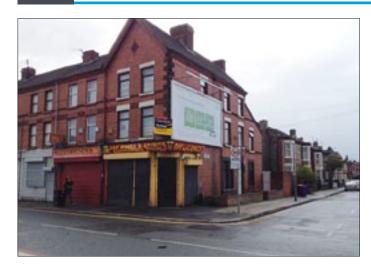

## 50 Picton Road, Wavertree, Liverpool L15 4LH **VACANT COMMERCIAL**

**GUIDE PRICE £20,000-£25,000** 

A Freehold ground floor lock up retail unit suitable for a number of uses, subject to the relevant consents. The property benefits from steel roller shutters and an alarm. There is an advertising hoarding included in the sale producing £1,200 per annum. The upper floors have been sold on a long lease paying an annual ground rent of £150 per annum.

Not to scale. For identification purposes only

**Situated** This property is situated on Picton Road within the Wavertree area of Liverpool approximately 3 miles from Liverpool city centre. The immediate area is in use as residential and a popular student housing area. The property occupies a corner position along Picton Road which is a busy road though the Wavertree area linking the city centre with the ring road