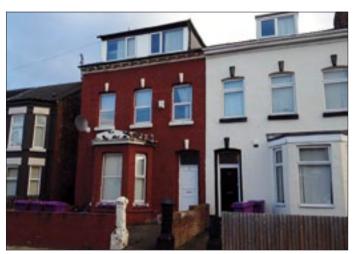

## **56 Windsor Road, Liverpool L13 8BD**RESIDENTIAL INVESTMENT

## **GUIDE PRICE £75,000+**

A three storey mid terrace property converted to provide 3 self-contained flats producing an annual rental income of £12,000. The property benefits from double glazing and central heating.

Not to scale. For identification purposes only

**Situated** Off West Derby Road in the Tuebrook District within easy reach of local amenities, and approximately 3 miles from Liverpool City Centre.

**Ground Floor** Main Entrance Hallway **Flat 1** Hall, Living Room, Kitchen, Bedroom, Bathroom/WC