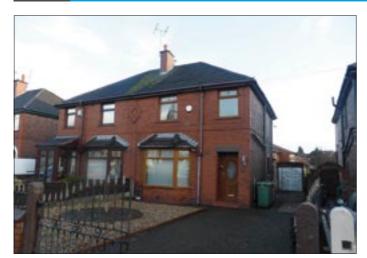

## 78 Queens Drive, Newton Le Willows WA12 0LX

**VACANT RESIDENTIAL** 

## **GUIDE PRICE £80,000-£90,000**

A 3 bedroomed semi-detached property benefiting from double glazing, central heating, conservatory, front and rear gardens and off road parking. The property would be suitable for occupation, investment purposes or resale.

Not to scale. For identification purposes only

**Situated** Fronting Queens Drive just off Ashton Road in an established and popular residential location within close proximity to Hope Academy.

**Ground Floor** Living room, kitchen, utility room, conservatory, WC