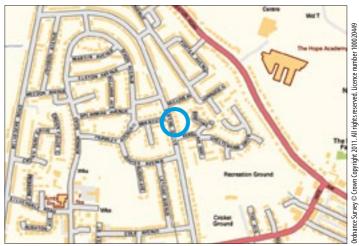

Not to scale. For identification purposes only

**Situated** Fronting Queens Drive just off Ashton Road in an established and popular residential location within close proximity to Hope Academy.

**Ground Floor** Living room, kitchen, utility room, conservatory, WC