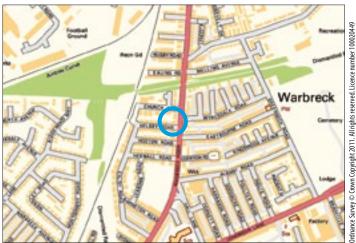

**Situated** Fronting Warbreck Moor in a popular and well established residential location within close proximity to Walton Vale amenities

and approximately 5 miles from Liverpool City Centre.

Cellar Not inspected.

Not to scale. For identification purposes only

**Ground Floor** Main entrance hallway, Kitchen, W.C, 5 Rooms.

**First Floor** Kitchen, W.C, Bathroom, 2 Rooms.

**Second Floor** 2 Further Rooms.

**Outside** Gardens front, side and rear.