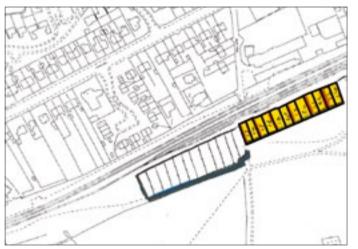

Not to scale. For identification purposes only

Situated The land is located just past Fox Lane, to the north of Hornbeam Avenue and Alder Avenue in Wakefield south of Leeds facing the very busy Leeds to Wakefield Train Lines. Transport links for Wakefield include road networks of the M1 and M62 Motorways. **Note** On completion the buyer will be responsible to pay a contribution towards the sellers legal fees and auctioneers fees, Please refer to the special conditions.