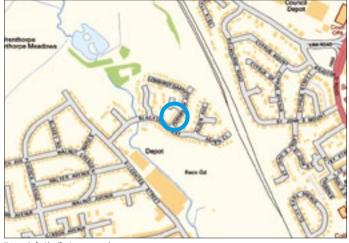

Not to scale. For identification purposes only

Situated The land is located just past Fox Lane, to the north of Hornbeam Avenue and Alder Avenue in Wakefield south of Leeds facing the very busy Leeds to Wakefield Train Lines. Transport links for Wakefield include road networks of the M1 and M62 Motorways. **Note** On completion the buyer will be responsible to pay a contribution towards the sellers legal fees and auctioneers fees, Please refer to the special conditions.