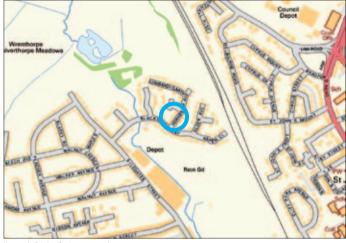

Not to scale. For identification purposes only

Situated The land is located just past Fox Lane, to the north of Hornbeam Avenue and Alder Avenue in Wakefield south of Leeds facing the very busy Leeds to Wakefield Train Lines. Transport links for Wakefield include road networks of the M1 and M62 Motorways.