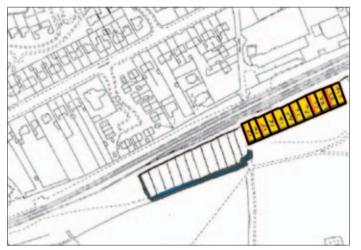

## Plots 13 & 14 To The South Of Wrenthorpe Road, Wakefield. WF2 0TY LAND GUIDE PRICE NIL - RESERVE

12 vacant freehold adjoining plots of land to be offered as 6 separate lots (each lot consisting of 2 plots of land). The land would be suitable for a variety of different uses subject to any necessary planning consents, however potential purchasers should make their own enquiries.

Not to scale. For identification purposes only

Situated The land is located just past Fox Lane, to the north of Hornbeam Avenue and Alder Avenue in Wakefield south of Leeds facing the very busy Leeds to Wakefield Train Lines. Transport links for Wakefield include road networks of the M1 and M62 Motorways.