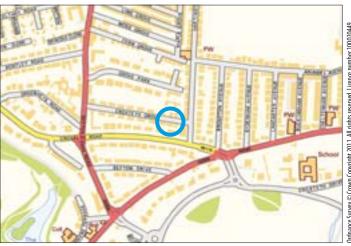

**Situated** Off Lodge Lane and Hartington Road in an established location within close proximity to Sefton Park, Lark Lane amenities

Not to scale. For identification purposes only

and approximately 3 miles from Liverpool City Centre.