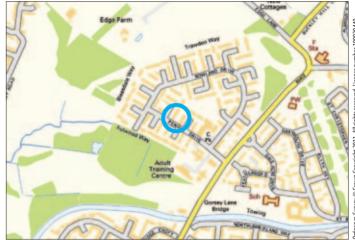

Not to scale. For identification purposes only

**Situated** On an estate of similar property Off Gorsey Lane (B5422) in an established residential location.