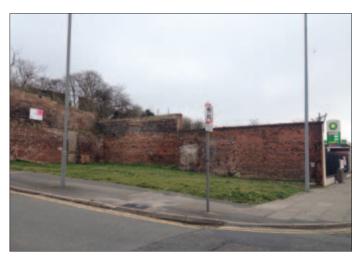

## Land at Junction of Sefton Street and Hill Street, Liverpool L8 5SL LAND WITH POTENTIAL GUIDE PRICE

**GUIDE PRICE £120,000+** 

A cleared site of approximately 22m x 15m, formerly the location of the Highland House Hotel with 30 rooms, bar and restaurant, and therefore A3 consent. The site previously formed part of a joint venture with adjacent site that gained planning permission for apartments, retail and commercial to a height of 5 stories.