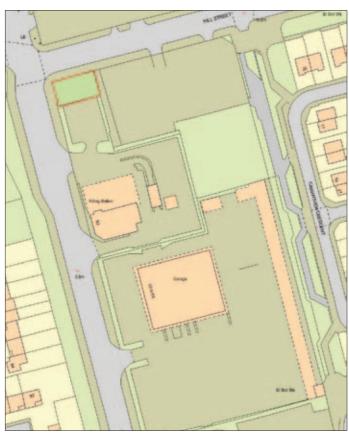

## Land at Junction of Sefton Street and Hill Street, Liverpool L8 5SL LAND WITH POTENTIAL GUIDE PRICE

**GUIDE PRICE £120,000+** 

A cleared site of approximately 22m x 15m, formerly the location of the Highland House Hotel with 30 rooms, bar and restaurant, and therefore A3 consent. The site previously formed part of a joint venture with adjacent site that gained planning permission for apartments, retail and commercial to a height of 5 stories.