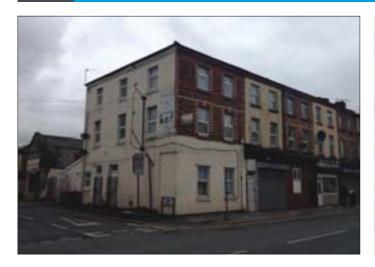

# Flats A, B, C, 181 Westminster Road, Liverpool L4 4LR

RESIDENTIAL INVESTMENT

**GUIDE PRICE £60,000+** 

A three storey end terrace of terrace property converted to provide 3 X 2 bedroomed flats. The property benefits from double glazing. At the time of our inspection two of the flats were currently let producing £9464.00 per annum. The potential annual rental income being in excess of £14,000 per annum. We are advised by the vendor that the property was completely renovated in 2006.

**Situated** Fronting Westminster Road on the corner of Tawd Street within close proximity to County Road amenities and approximately 2 miles from Liverpool city centre.

Not to scale. For identification purposes only