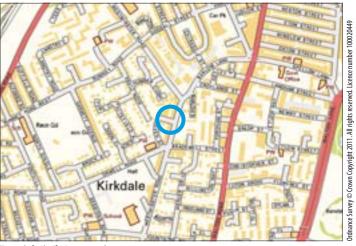

**Situated** Fronting Westminster Road on the corner of Tawd Street within close proximity to County Road amenities and approximately 2 miles from Liverpool city centre.

Not to scale. For identification purposes only