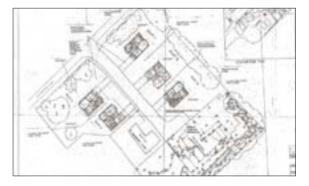

## Artists Impression

LOT

24

Five prestige building plots of land benefiting from full planning permission to erect 5 detached executive dwellings with integral garages and front and rear gardens (planning application number 11F/1083). The properties are accessed via a private road and will have private gated access. All main services are available, however potential purchasers should make their own enquiries. Plans are available to inspect at the Auctioneers Offices.