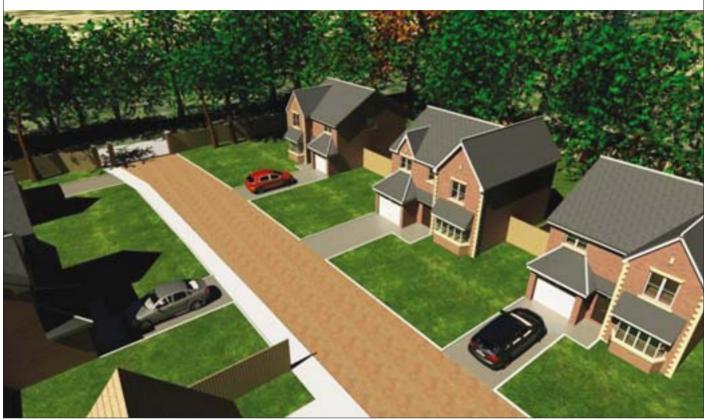

## Artists Impression

LOT

24

Five prestige building plots of land benefiting from full planning permission to erect 5 detached executive dwellings with integral garages and front and rear gardens (planning application number 11F/1083). The properties are accessed via a private road and will have private gated access. All main services are available, however potential purchasers should make their own enquiries. Plans are available to inspect at the Auctioneers Offices.

**Situated** In a prestigious location on the 'Old Kennels Site' off Deysbrook Lane and is accessed via a private road through electronic gates.