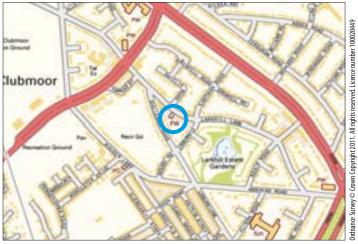

Not to scale. For identification purposes only

**Situated** fronting Larkhill Lane at its junction with Townsend Lane in an established residential location approximately 3 miles from Liverpool City Centre.