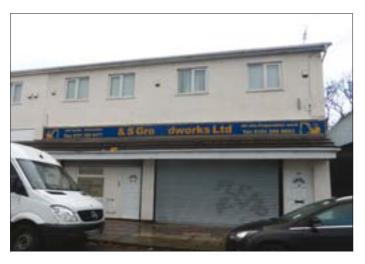

## 28-30 Larkhill Lane, Clubmoor, Liverpool L13 9BR

**VACANT COMMERCIAL** 

**GUIDE PRICE £40,000 - £45,000** 

A ground floor retail unit benefiting from electric steel roller shutters, alarm system, double glazing and central heating. The property is in good order throughout and has previously been used as offices, however, would be suitable for a number of uses or possible conversion, subject to the relevant consents.