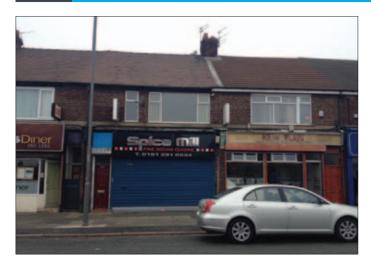

## 156 Mill Lane, Liverpool L13 4AH VACANT RESIDENTIAL

## **GUIDE PRICE £30,000 - £35,000**

A 2 bedroomed self contained flat situated above a retail unit having it's own separate front entrance. The property benefits from double glazing and central heating and would be suitable for occupation or investment purposes.