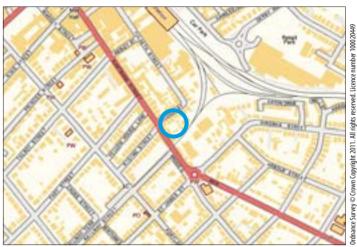

**Situated** Just off Derby Lane and Queens Drive in a very popular and well established residential location within close proximity to Schooling, Old Swan amenities and approximately 3 miles from Liverpool City Centre.